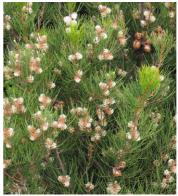

#### Shrub

Westringia fruticosa Coastal Rosemary 2m H x 4m W

**External Landscape Planting Palette.** 

Rhagodia spinescens Spiny Saltbush 1.5m H x 4m W

Leucophyta brownii Cushion Bush 1.2m H x 1.2m W

Hakea drupacea Sweet Scented Hakea 4m H x4m W

Flowering

Grasses

Chrysocephalum apiculatum Desert Flame 0.3m H x 0.5-1.5m W

Frankenia pauciflora Sea-heath 0.5m H x 2m W

Kunzea pomifera Muntries 0.3m H x 1-3m W

Banksia integrifolia Dwarf Coast Banksia 4-15m H x 1-6m W