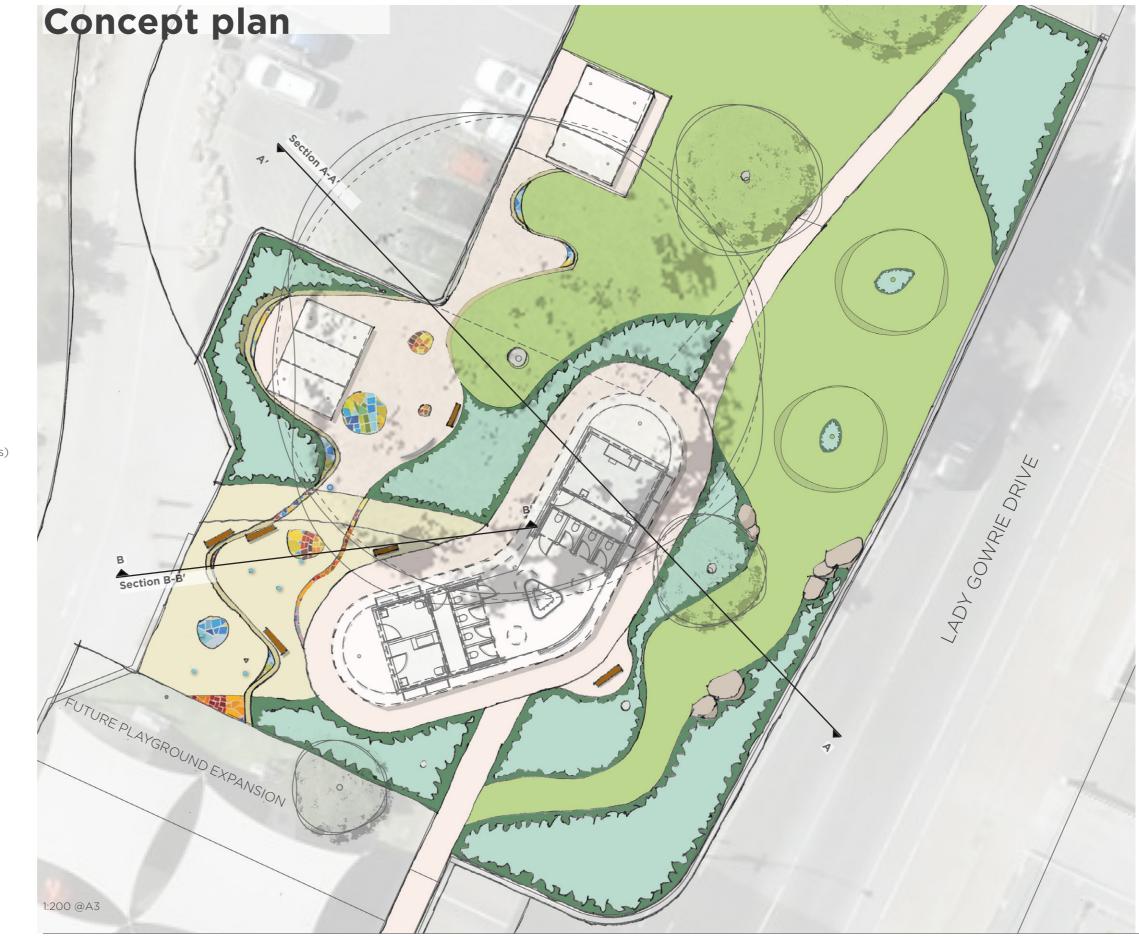

## Site analysis.

#### Key considerations:

- Provide a clear pedestrian circulation around the amenities along the esplanade.
- Retain existing Norfolk Island Pines
- Provide connections to playspace and carpark
- Provide integrated landscape to adjacent areas such as shelters and showers
- Maintain safety by providing good visibility and sightlines to amenities from public spaces
- Provide directional and interpretive signage to improve visitor experiences.
- Improved access to new facilities
- Provide landscape areas/plant selections that will improve biodiversity and sustainability.