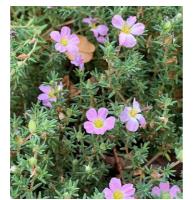

#### **External Landscape Planting Palette.**

Sarcocornia Quinqueflora Samphire 0.1-0.5m H x 0.5m W

Hibbertia scandens snake Vine 0.5-3m H x 1-5m W

Senecio Serpens Blue Chalksticks 0.3-0.45m H x 0.45-0.6m W

Carpobrotus rossii Pig Face 0.2-0.4m H x1-3m W