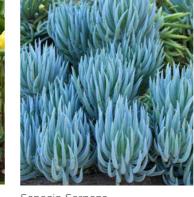

#### **External Landscape Planting Palette.**

Sarcocornia Quinqueflora Samphire 0.1-0.5m H x 0.5m W

Hibbertia scandens snake Vine 0.5-3m H x 1-5m W

Senecio Serpens Blue Chalksticks 0.3-0.45m H x 0.45-0.6m W