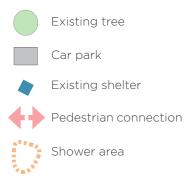

## Site analysis.

#### Key considerations:

- Provide a clear pedestrian circulation around the amenities along the esplanade.
- Retain existing Norfolk Island Pines
- Provide connections to playspace and carpark
- Provide integrated landscape to adjacent areas such as shelters and showers
- Maintain safety by providing good visibility and sightlines to amenities from public spaces
- Provide directional and interpretive signage to improve visitor experiences.
- Improved access to new facilities
- Provide landscape areas/plant selections that will improve biodiversity and sustainability.