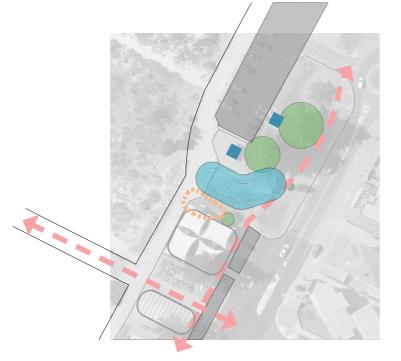

## Site analysis.

#### Key considerations:

- Provide a clear pedestrian circulation around the amenities along the esplanade.
- Retain existing Norfolk Island Pines
- Provide connections to playspace and carpark
- Provide integrated landscape to adjacent areas such as shelters and showers
- Maintain safety by providing good visibility and sightlines to amenities from public spaces
- Provide directional and interpretive signage to improve visitor experiences.
- Improved access to new facilities
- Provide landscape areas/plant selections that will improve biodiversity and sustainability.