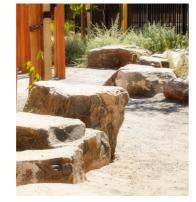

ion Bush 1.2m H x 1.2m W



Hakea drupacea Sweet Scented Hakea 4m H x4m W

Flowering

Grasses



Chrysocephalum apiculatum Desert Flame 0.3m H x 0.5-1.5m W



Frankenia pauciflora Sea-heath 0.5m H x 2m W



Kunzea pomifera Muntries 0.3m H x 1-3m W



Banksia integrifolia Dwarf Coast Banksia 4-15m H x 1-6m W



1m H x 1m W



knotted Club-rush 1m H x1m W



Themeda Triandra Kangaroo Grass 1.5m H x 0.5m W



Poa labillardieri Tussock-grass 1m H x 1m W

### 🔅 🏶 🗏 🍪 😂 🔿

# 05/

Ground cover/spreading/ climbing

#### **External Landscape Planting Palette.**



Sarcocornia Quinqueflora Samphire 0.1-0.5m H x 0.5m W



Hibbertia scandens snake Vine 0.5-3m H x 1-5m W



Senecio Serpens Blue Chalksticks 0.3-0.45m H x 0.45-0.6m W



Carpobrotus rossii Pig Face 0.2-0.4m H x1-3m W

#### **Materials**



Rock

Shower



Concrete 01





# Thank you.