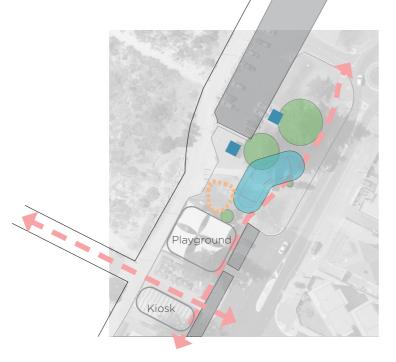

## Site analysis.

#### Key considerations:

- Provide a clear pedestrian circulation around the amenities along the esplanade.
- Retain existing Norfolk Island Pines
- Provide connections to playspace and carpark
- Provide integrated landscape to adjacent areas such as shelters and showers
- Maintain safety by providing good visibility and sightlines to amenities from public spaces
- Provide directional and interpretive signage to improve visitor experiences.
- Improved access to new facilities
- Provide landscape areas/plant selections that will improve biodiversity and sustainability.