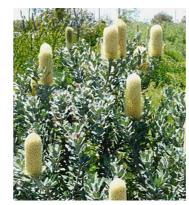

#### Shrub

Westringia fruticosa Coastal Rosemary 2m H x 4m W

**External Landscape Planting Palette.** 

Rhagodia spinescens Spiny Saltbush 1.5m H x 4m W

Leucophyta brownii Cushion Bush 1.2m H x 1.2m W

Hakea drupacea Sweet Scented Hakea 4m H x4m W

Flowering

Grasses

Chrysocephalum apiculatum Desert Flame 0.3m H x 0.5-1.5m W

Frankenia pauciflora Sea-heath 0.5m H x 2m W

Kunzea pomifera Muntries 0.3m H x 1-3m W

Banksia integrifolia Dwarf Coast Banksia 4-15m H x 1-6m W