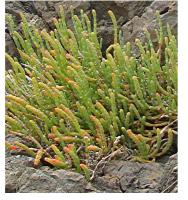

#### **External Landscape Planting Palette.**

Sarcocornia Quinqueflora Samphire 0.1-0.5m H x 0.5m W

Hibbertia scandens snake Vine 0.5-3m H x 1-5m W

Senecio Serpens Blue Chalksticks 0.3-0.45m H x 0.45-0.6m W

Carpobrotus rossii Pig Face 0.2-0.4m H x1-3m W