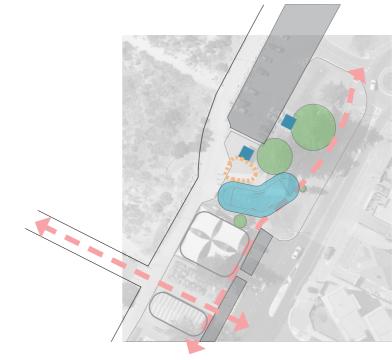

## Site analysis.

#### Key considerations:

- Provide a clear pedestrian circulation around the amenities along the esplanade.
- Retain existing Norfolk Island Pines
- Provide connections to playspace and carpark
- Provide integrated landscape to adjacent areas such as shelters and showers
- Maintain safety by providing good visibility and sightlines to amenities from public spaces
- Provide directional and interpretive signage to improve visitor experiences.
- Improved access to new facilities
- Provide landscape areas/plant selections that will improve biodiversity and sustainability.