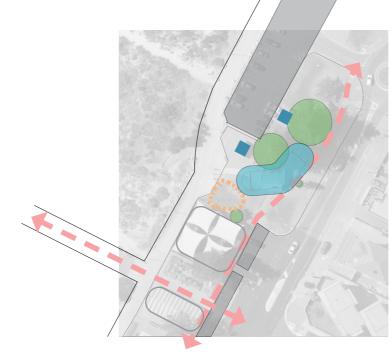

## Site analysis.

#### Key considerations:

- Provide a clear pedestrian circulation around the amenities along the esplanade.
- Retain existing Norfolk Island Pines
- Provide connections to playspace and carpark
- Provide integrated landscape to adjacent areas such as shelters and showers
- Maintain safety by providing good visibility and sightlines to amenities from public spaces
- Provide directional and interpretive signage to improve visitor experiences.
- Improved access to new facilities
- Provide landscape areas/plant selections that will improve biodiversity and sustainability.