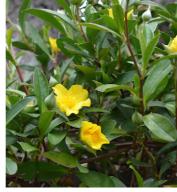

#### **External Landscape Planting Palette.**

Sarcocornia Quinqueflora Samphire 0.1-0.5m H x 0.5m W

Hibbertia scandens snake Vine 0.5-3m H x 1-5m W

Senecio Serpens Blue Chalksticks 0.3-0.45m H x 0.45-0.6m W