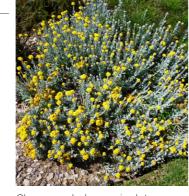

Flowering

Grasses

Chrysocephalum apiculatum Desert Flame 0.3m H x 0.5-1.5m W

Frankenia pauciflora Sea-heath 0.5m H x 2m W

Kunzea pomifera Muntries 0.3m H x 1-3m W

Banksia integrifolia Dwarf Coast Banksia 4-15m H x 1-6m W

#### **External Landscape Planting Palette.**

Sarcocornia Quinqueflora Samphire 0.1-0.5m H x 0.5m W

Hibbertia scandens snake Vine 0.5-3m H x 1-5m W

Senecio Serpens Blue Chalksticks 0.3-0.45m H x 0.45-0.6m W