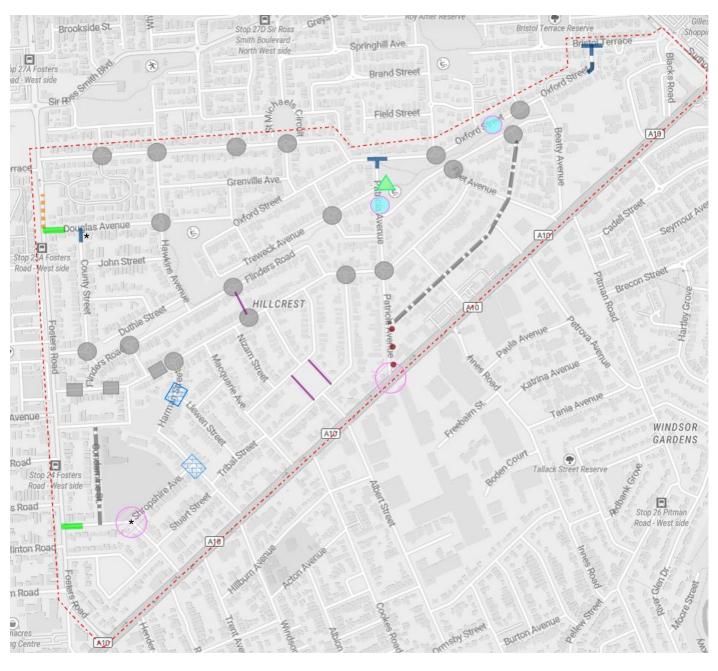

# 5086 LATM Map - Hillcrest

 <sup>(</sup>subject to further consultation with directly impacted stakeholders)

## **Patricia Ave**

Installation of traffic improvements including:

- Pedestrian and cyclist refuge (near Treweck Ave)
- Painted median and turn lanes at Patricia Ave and North East Rd
- Rollover kerb parking bays (near Mitsubishi car dealership on North East Rd)
- Pavement bar medians at Patricia Ave and Oxford St
- New footpath link at Delhi Reserve to post box

#### Oxford St

Installation of traffic improvements including:

- Pedestrian refuge on Oxford St (near Sussex Ct)
- Pavement bar medians at Patricia Ave and Oxford St (also included in the Patricia Ave treatment schedule)
- Pavement bar median at the Oxford St bend
- Pavement bar medians at Patricia Ave and Bristol Tce

**Shropshire Ave** (subject to further consultation with directly impacted stakeholders)

Installation of traffic improvements including:

- Raised concrete median at Shropshire Ave and Fosters Rd
- 'Gull' intersection improvements at Shropshire Ave and Balmoral St

### **Douglas Ave**

Installation of traffic improvements including:

- Raised concrete median at Douglas Ave and Fosters Rd
- Pavement bar median at County St and Douglas Ave (subject to further consultation with directly impacted stakeholders)

#### **Narrow streets**

Parking controls review in line with our Narrow Streets Parking & Access Policy:

- Norman St
- Napier St
- Culgoa St

For more information about the Narrow Streets Parking & Access Policy, please see:

## Parking review

Installation of parking controls at:

Fosters Rd (near Oakden Medical Centre)

#### **Stage 2 treatments**

Considered after a 12 month review of other treatments:

- Raised platform intersections at:
  - Shropshire Ave and Queensborough Ave
  - Harman St and Llewen St