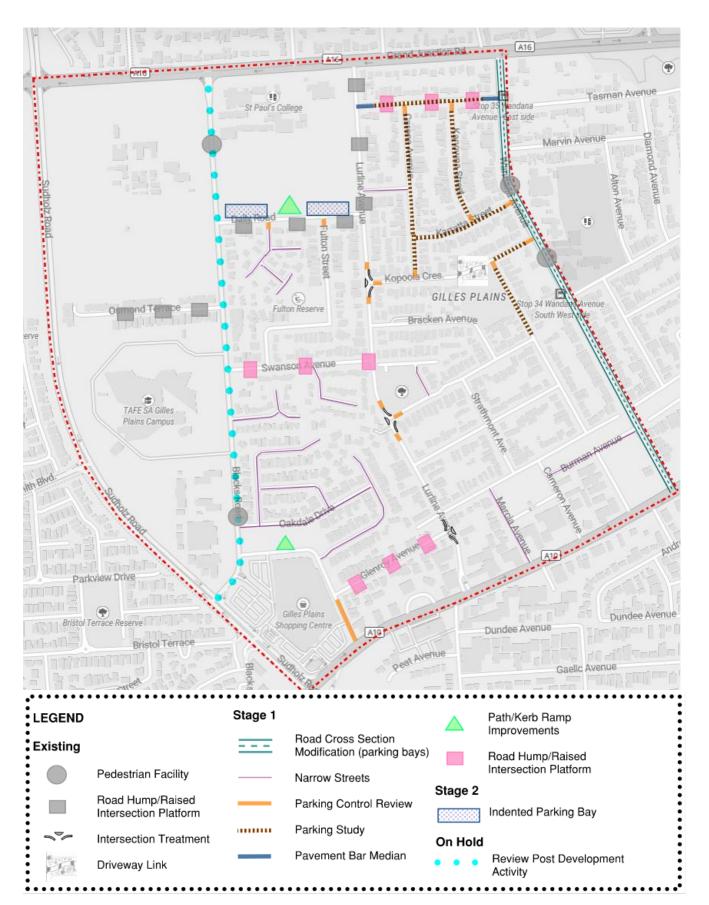

### **Road cross-section modifications**

Installation of line marking to:

Formalise parking bays along Wandana Ave

### **Raised intersection platform**

Installation of a raised intersection platform at the following intersection:

Lurline Ave and Swanson St

### **Road humps**

Installation of road humps:

- Swanson Ave (Numbers 6 and 14)
- Hawker Rd (Numbers 2, 12 and 21)
- Glenroy Ave (Numbers 1, 13 and 33)

#### **Narrow Streets**

Parking controls review in line with Council's Narrow Streets Parking & Access Policy:

- Lewis Ct
- Lee St
- Union Ct
- Marcia Ave
- Burman Ave

- Feature Ct
- Powell St
- Brookdale Cl
- Edward Cl
- Lynton Ave

For more information about the Narrow Streets Parking & Access Policy, please see: <u>https://haveyoursay.cityofpae.sa.gov.au/narrow-streets</u>

#### Parking review

Installation of parking controls at:

- Near St Paul's College (various school parking improvements)
- Lynton Ave (near Gilles Plains Shopping Centre)
- Parking Study (review parking catchment)

## **Minor intersection linemarking**

Installation of separation line and associated parking controls:

- Dally Rd and Feature Ct
- Dally Rd and Fulton St
- Hawker Ave and Carona Ave
- Hawker Ave and Kanowna St
- Kanowna St and Karratta St
- Kopoola Cres and Corana Ave
- Kapoola Cres and Grant Ave
- Wandana Ave and Karrata St
- Wandana Ave and Kopoola Cres
- Kopoola Cres and Corana Ave

# Footpath

Installation of new footpaths:

- Milbank Ave to service Oakdale Reserve
- Dally Rd (northern side)

## **Stage 2 treatments**

Considered post 12 month review of other treatments

• Partially indented kiss and drop parking bays on Dally Rd (northern side)

# Draft 5086 LATM Map – Gilles Plains